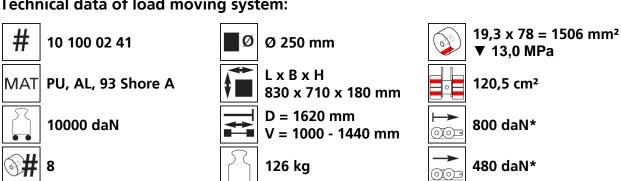

ller

### **Specification:**

Heavy-duty load moving system (360°) for the professional indoor heavy load transport on clean, smooth and level floors, incl. individually rotatable high-quality HTS Nylon wheels (abrasion-resistant, non-marking), anti slip rubber pad and attachment for alignment bars or pulling bars in various versions. Multifunctional and flexible due to the ability of block the wheels boxes with pins. It can be used like a fixed rear skates, equipped with an additional turntable like a steerable skate. In combination with an L-, S- or DUO load moving system with the same installation height, it forms a safe overall system with 3 load points (with secured load also as a 4-point system if the operating instructions are observed).

#### Technical data of load moving system:





## Please always observe the operating instructions, their safety instructions and local conditions!