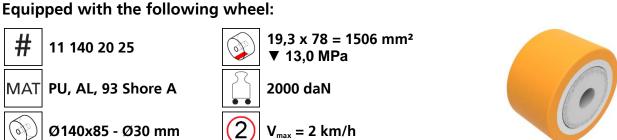

### **Specification:**

Heavy-duty load moving system (360°) for the professional indoor heavy load transport on clean, smooth and level floors, incl. individually rotatable high-quality HTS Nylon wheels (abrasion-resistant, non-marking), anti slip rubber pad and attachment for alignment bars or pulling bars in various versions. Multifunctional and flexible due to the ability of block the wheels boxes with pins. It can be used like a fixed rear skates, equipped with an additional turntable like a steerable skate. In combination with an L-, S- or DUO load moving system with the same installation height, it forms a safe overall system with 3 load points (with secured load also as a 4-point system if the operating instructions are observed).

#### Technical data of load moving system: