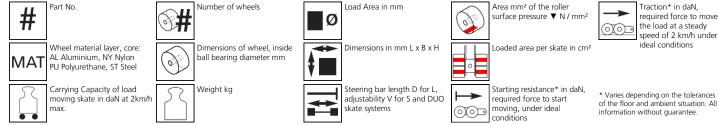

# Fact sheet **ECO-Skate** RFX10

ROTO Load moving system, 360 ° rotatable, 3-/4- load points

Area mm<sup>2</sup> of the roller

#### Technical data of load moving system: