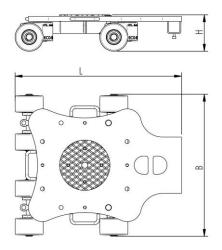

### **Specification:**

Heavy-duty load moving system (360°) for the professional indoor heavy load transport on clean, smooth and level floors, incl. individually rotatable high-quality HTS Nylon wheels (abrasion-resistant, non-marking), anti slip rubber pad and attachment for alignment bars or pulling bars in various versions. Multifunctional and flexible due to the ability of block the wheels boxes with pins. It can be used like a fixed rear skates, equipped with an additional turntable like a steerable skate. In combination with an L-, S- or DUO load moving system with the same installation height, it forms a safe overall system with 3 load points (with secured load also as a 4-point system if the operating instructions are observed).

#### Technical data of load moving system: