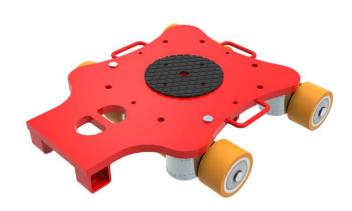

# Fact sheet **ECO-Skate** RFX10

ROTO Load moving system, 360 ° rotatable, 3-/4- load points

Area mm<sup>2</sup> of the roller

### **Specification:**

Heavy-duty load moving system (360°) for the professional indoor heavy load transport on clean, smooth and level floors, incl. individually rotatable high-quality HTS Nylon wheels (abrasion-resistant, non-marking), anti slip rubber pad and attachment for alignment bars or pulling bars in various versions. Multifunctional and flexible due to the ability of block the wheels boxes with pins. It can be used like a fixed rear skates, equipped with an additional turntable like a steerable skate. In combination with an L-, S- or DUO load moving system with the same installation height, it forms a safe overall system with 3 load points (with secured load also as a 4-point system if the operating instructions are observed).