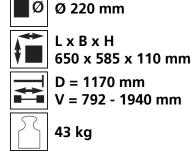

### **Specification:**

Heavy-duty load moving system (360°) for the professional indoor heavy load transport on clean, smooth and level floors, incl. individually rotatable high-quality HTS Nylon wheels (abrasion-resistant, non-marking), anti slip rubber pad and attachment for alignment bars or pulling bars in various versions. Multifunctional and flexible due to the ability of block the wheels boxes with pins. It can be used like a fixed rear skates, equipped with an additional turntable like a steerable skate. In combination with an L-, S- or DUO load moving system with the same installation height, it forms a safe overall system with 3 load points (with secured load also as a 4-point system if the operating instructions are observed).

#### Technical data of load moving system:







## Equipped with the following wheel:











## Please always observe the operating instructions, their safety instructions and local conditions!