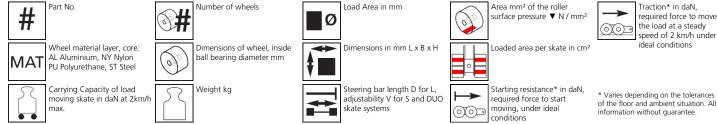

individually rotatable high-quality HTS Nylon wheels (abrasion-resistant, non-marking), anti slip rubber pad and attachment for alignment bars or pulling bars in various versions. Multifunctional and flexible due to the ability of block the wheels boxes with pins. It can be used like a fixed rear skates, equipped with an additional turntable like a steerable skate. In combination with an L-, S- or DUO load moving system with the same installation height, it forms a safe overall system with 3 load points (with secured load also as a 4-point system if the operating instructions are observed).

#### Technical data of load moving system:







## Equipped with the following wheel:











## Please always observe the operating instructions, their safety instructions and local conditions!