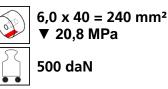

ing system (360°) for the professional indoor heavy load transport on clean, smooth and level floors, incl. individually rotatable high-quality HTS Nylon wheels (abrasion-resistant, non-marking), anti slip rubber pad and attachment for alignment bars or pulling bars in various versions. Multifunctional and flexible due to the ability of block the wheels boxes with pins. It can be used like a fixed rear skates, equipped with an additional turntable like a steerable skate. In combination with an L-, S- or DUO load moving system with the same installation height, it forms a safe overall system with 3 load points (with secured load also as a 4-point system if the operating instructions are observed).

#### Technical data of load moving system:







## Equipped with the following wheel:











## Please always observe the operating instructions, their safety instructions and local conditions!