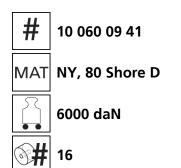

### **Specification:**

Heavy-duty load moving system (360°) for the professional indoor heavy load transport on clean, smooth and level floors, incl. individually rotatable high-quality HTS Nylon wheels (abrasion-resistant, non-marking), anti slip rubber pad and attachment for alignment bars or pulling bars in various versions. Multifunctional and flexible due to the ability of block the wheels boxes with pins. It can be used like a fixed rear skates, equipped with an additional turntable like a steerable skate. In combination with an L-, S- or DUO load moving system with the same installation height, it forms a safe overall system with 3 load points (with secured load also as a 4-point system if the operating instructions are observed).

#### Technical data of load moving system:







## Equipped with the following wheel:











## Please always observe the operating instructions, their safety instructions and local conditions!