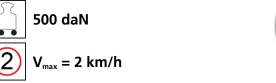

g system (360°) for the professional indoor heavy load transport on clean, smooth and level floors, incl. individually rotatable high-quality HTS Nylon wheels (abrasion-resistant, non-marking), anti slip rubber pad and attachment for alignment bars or pulling bars in various versions. Multifunctional and flexible due to the ability of block the wheels boxes with pins. It can be used like a fixed rear skates, equipped with an additional turntable like a steerable skate. In combination with an L-, S- or DUO load moving system with the same installation height, it forms a safe overall system with 3 load points (with secured load also as a 4-point system if the operating instructions are observed).

#### Technical data of load moving system:







## Equipped with the following wheel:











## Please always observe the operating instructions, their safety instructions and local conditions!