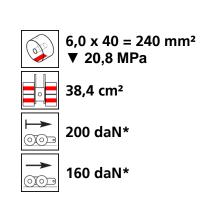

#### Technical data of load moving system:

## Equipped with the following wheel: