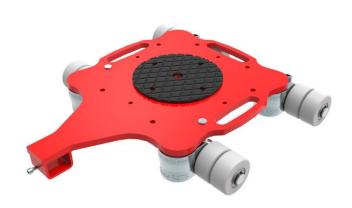

# Fact sheet **ECO-Skate** RFN60

ROTO Load moving system, 360 ° rotatable, 3-/4- load points

### **Specification:**

Heavy-duty load moving system (360°) for the professional indoor heavy load transport on clean, smooth and level floors, incl. individually rotatable high-quality HTS Nylon wheels (abrasion-resistant, non-marking), anti slip rubber pad and attachment for alignment bars or pulling bars in various versions. Multifunctional and flexible due to the ability of block the wheels boxes with pins. It can be used like a fixed rear skates, equipped with an additional turntable like a steerable skate. In combination with an L-, S- or DUO load moving system with the same installation height, it forms a safe overall system with 3 load points (with secured load also as a 4-point system if the operating instructions are observed).