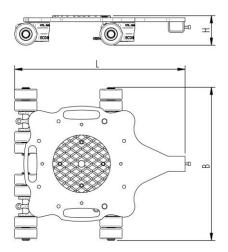

# Fact sheet **ECO-Skate** RFN60



ROTO Load moving system, 360 ° rotatable, 3-/4- load points





### **Specification:**

Heavy-duty load moving system (360°) for the professional indoor heavy load transport on clean, smooth and level floors, incl. individually rotatable high-quality HTS Nylon wheels (abrasion-resistant, non-marking), anti slip rubber pad and attachment for alignment bars or pulling bars in various versions. Multifunctional and flexible due to the ability of block the wheels boxes with pins. It can be used like a fixed rear skates, equipped with an additional turntable like a steerable skate. In combination with an L-, S- or DUO load moving system with the same installation height, it forms a safe overall system with 3 load points (with secured load also as a 4-point system if the operating instructions are observed).

#### Technical data of load moving system: