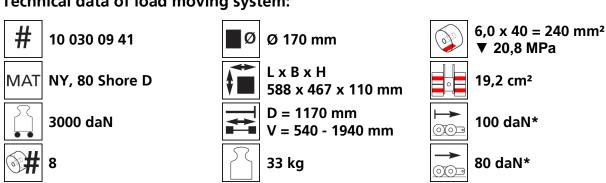

s





## **Specification:**

Heavy-duty load moving system (360°) for the professional indoor heavy load transport on clean, smooth and level floors, incl. individually rotatable high-quality HTS Nylon wheels (abrasion-resistant, non-marking), anti slip rubber pad and attachment for alignment bars or pulling bars in various versions. Multifunctional and flexible due to the ability of block the wheels boxes with pins. It can be used like a fixed rear skates, equipped with an additional turntable like a steerable skate. In combination with an L-, S- or DUO load moving system with the same installation height, it forms a safe overall system with 3 load points (with secured load also as a 4-point system if the operating instructions are observed).

#### Technical data of load moving system:



### Equipped with the following wheel:





## Please always observe the operating instructions, their safety instructions and local conditions!