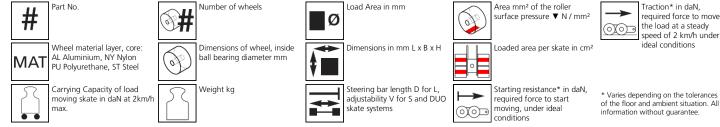

s, incl. individually rotatable high-quality HTS Nylon wheels (abrasion-resistant, non-marking), anti slip rubber pad and attachment for alignment bars or pulling bars in various versions. Multifunctional and flexible due to the ability of block the wheels boxes with pins. It can be used like a fixed rear skates, equipped with an additional turntable like a steerable skate. In combination with an L-, S- or DUO load moving system with the same installation height, it forms a safe overall system with 3 load points (with secured load also as a 4-point system if the operating instructions are observed).

#### Technical data of load moving system:



### Equipped with the following wheel:





## Please always observe the operating instructions, their safety instructions and local conditions!