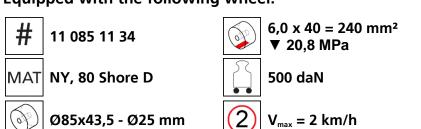

oad moving system (360°) for the professional indoor heavy load transport on clean, smooth and level floors, incl. individually rotatable high-quality HTS Nylon wheels (abrasion-resistant, non-marking), anti slip rubber pad and attachment for alignment bars or pulling bars in various versions. Multifunctional and flexible due to the ability of block the wheels boxes with pins. It can be used like a fixed rear skates, equipped with an additional turntable like a steerable skate. In combination with an L-, S- or DUO load moving system with the same installation height, it forms a safe overall system with 3 load points (with secured load also as a 4-point system if the operating instructions are observed).

#### Technical data of load moving system:



### Equipped with the following wheel:





## Please always observe the operating instructions, their safety instructions and local conditions!