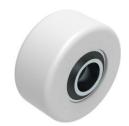

d moving system (360°) for the professional indoor heavy load transport on clean, smooth and level floors, incl. individually rotatable high-quality HTS Nylon wheels (abrasion-resistant, non-marking), anti slip rubber pad and attachment for alignment bars or pulling bars in various versions. Multifunctional and flexible due to the ability of block the wheels boxes with pins. It can be used like a fixed rear skates, equipped with an additional turntable like a steerable skate. In combination with an L-, S- or DUO load moving system with the same installation height, it forms a safe overall system with 3 load points (with secured load also as a 4-point system if the operating instructions are observed).

#### Technical data of load moving system:



### Equipped with the following wheel:





## Please always observe the operating instructions, their safety instructions and local conditions!