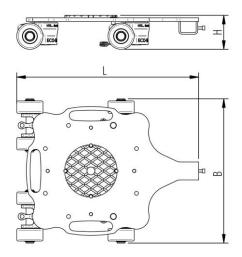

# Fact sheet **ECO-Skate** RFN30



ROTO Load moving system, 360 ° rotatable, 3-/4- load points





## **Specification:**

Heavy-duty load moving system (360°) for the professional indoor heavy load transport on clean, smooth and level floors, incl. individually rotatable high-quality HTS Nylon wheels (abrasion-resistant, non-marking), anti slip rubber pad and attachment for alignment bars or pulling bars in various versions. Multifunctional and flexible due to the ability of block the wheels boxes with pins. It can be used like a fixed rear skates, equipped with an additional turntable like a steerable skate. In combination with an L-, S- or DUO load moving system with the same installation height, it forms a safe overall system with 3 load points (with secured load also as a 4-point system if the operating instructions are observed).

#### Technical data of load moving system:



###