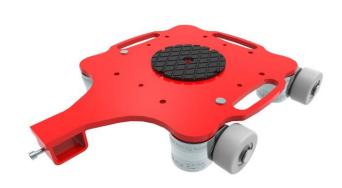

# Fact sheet **ECO-Skate** RFN30

ROTO Load moving system, 360 ° rotatable, 3-/4- load points

## **Specification:**

Heavy-duty load moving system (360°) for the professional indoor heavy load transport on clean, smooth and level floors, incl. individually rotatable high-quality HTS Nylon wheels (abrasion-resistant, non-marking), anti slip rubber pad and attachment for alignment bars or pulling bars in various versions. Multifunctional and flexible due to the ability of block the wheels boxes with pins. It can be used like a fixed rear skates, equipped with an additional turntable like a steerable skate. In combination with an L-, S- or DUO load moving system with the same installation height, it forms a safe overall system with 3 load points (with secured load also as a 4-point system if the operating instructions are observed).