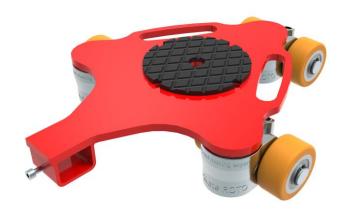

# Fact sheet **ECO-Skate** R14

ROTO Load moving system, 360 ° rotatable, 3-/4- load points

### **Specification:**

Heavy-duty load moving system (360°) for the professional indoor heavy load transport on clean, smooth and level floors, incl. individually rotatable high-quality HTS Nylon wheels (abrasion-resistant, non-marking), anti slip rubber pad and attachment for alignment bars or pulling bars in various versions. Multifunctional and flexible due to the ability of block the wheels boxes with pins. It can be used like a fixed rear skates, equipped with an additional turntable like a steerable skate. In combination with an L-, S- or DUO load moving system with the same installation height, it forms a safe overall system with 3 load points (with secured load also as a 4-point system if the operating instructions are observed).