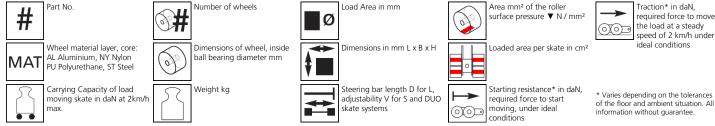

#### Technical data of load moving system:

#### Equipped with the following wheel:

Area mm<sup>2</sup> of the roller