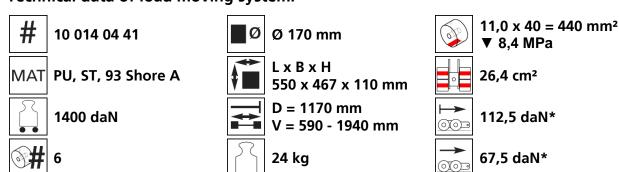

### **Specification:**

Heavy-duty load moving system (360°) for the professional indoor heavy load transport on clean, smooth and level floors, incl. individually rotatable high-quality HTS Nylon wheels (abrasion-resistant, non-marking), anti slip rubber pad and attachment for alignment bars or pulling bars in various versions. Multifunctional and flexible due to the ability of block the wheels boxes with pins. It can be used like a fixed rear skates, equipped with an additional turntable like a steerable skate. In combination with an L-, S- or DUO load moving system with the same installation height, it forms a safe overall system with 3 load points (with secured load also as a 4-point system if the operating instructions are observed).

#### Technical data of load moving system:



#### Equipped with the following wheel:





Area mm<sup>2</sup> of the roller

## Please always observe the operating instructions, their safety instructions and local conditions!