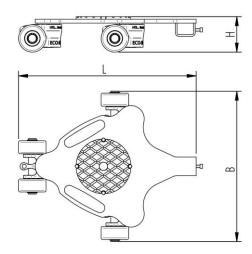

# Fact sheet **ECO-Skate** R14



ROTO Load moving system, 360 ° rotatable, 3-/4- load points





### **Specification:**

Heavy-duty load moving system (360°) for the professional indoor heavy load transport on clean, smooth and level floors, incl. individually rotatable high-quality HTS Nylon wheels (abrasion-resistant, non-marking), anti slip rubber pad and attachment for alignment bars or pulling bars in various versions. Multifunctional and flexible due to the ability of block the wheels boxes with pins. It can be used like a fixed rear skates, equipped with an additional turntable like a steerable skate. In combination with an L-, S- or DUO load moving system with the same installation height, it forms a safe overall system with 3 load points (with secured load also as a 4-point system if the operating instructions are observed).

#### Technical data of load moving system:



##