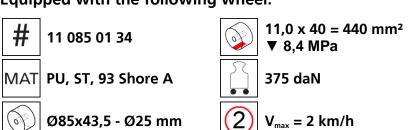

ad moving system (360°) for the professional indoor heavy load transport on clean, smooth and level floors, incl. individually rotatable high-quality HTS Nylon wheels (abrasion-resistant, non-marking), anti slip rubber pad and attachment for alignment bars or pulling bars in various versions. Multifunctional and flexible due to the ability of block the wheels boxes with pins. It can be used like a fixed rear skates, equipped with an additional turntable like a steerable skate. In combination with an L-, S- or DUO load moving system with the same installation height, it forms a safe overall system with 3 load points (with secured load also as a 4-point system if the operating instructions are observed).

#### Technical data of load moving system:



#### Equipped with the following wheel:





Area mm<sup>2</sup> of the roller

## Please always observe the operating instructions, their safety instructions and local conditions!