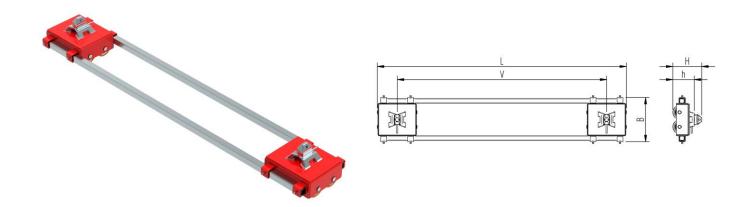

# Fact sheet **ECO-Skate** ICX32S TLS

Container Load moving system, rear, 4-load points

# **Specification:**

Container transport skates for the professional indoor transport of ISO containers on clean, smooth and level floors, inc. alignment bars, flat plate with ISO container cone or container twist lock system (TLS) and high-quality HTS 3-component polyurethane wheels, which are abrasion-resistant, cutresistant and non-marking and suitable for all smooth and level floors with slight unevenness. In combination with an ISOCON load moving system (DUO, S, ROTO) with the same installation height, these skates form a safe system with 4 load points for ISO containers. Please note the steering angle of max. 45°. When fully utilized steering angle of the skate system, no additional steering angle of the system must be made (see operating instructions).