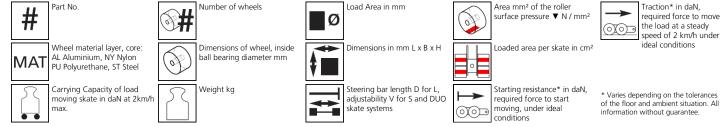

h and level floors, inc. alignment bars, flat plate with ISO container cone or container twist lock system (TLS) and high-quality HTS 3-component polyurethane wheels, which are abrasion-resistant, cutresistant and non-marking and suitable for all smooth and level floors with slight unevenness. In combination with an ISOCON load moving system (DUO, S, ROTO) with the same installation height, these skates form a safe system with 4 load points for ISO containers. Please note the steering angle of max. 45°. When fully utilized steering angle of the skate system, no additional steering angle of the system must be made (see operating instructions).

### Technical data of load moving system:





# Please always observe the operating instructions, their safety instructions and local conditions!