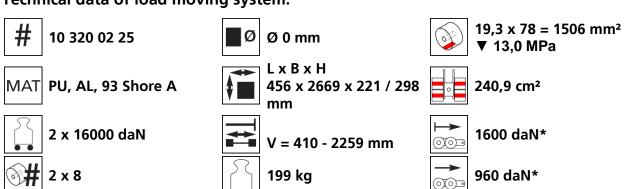

on:**

Container transport skates for the professional indoor transport of ISO containers on clean, smooth and level floors, inc. alignment bars, flat plate with ISO container cone or container twist lock system (TLS) and high-quality HTS 3-component polyurethane wheels, which are abrasion-resistant, cutresistant and non-marking and suitable for all smooth and level floors with slight unevenness. In combination with an ISOCON load moving system (DUO, S, ROTO) with the same installation height, these skates form a safe system with 4 load points for ISO containers. Please note the steering angle of max. 45°. When fully utilized steering angle of the skate system, no additional steering angle of the system must be made (see operating instructions).

### Technical data of load moving system:





# Please always observe the operating instructions, their safety instructions and local conditions!