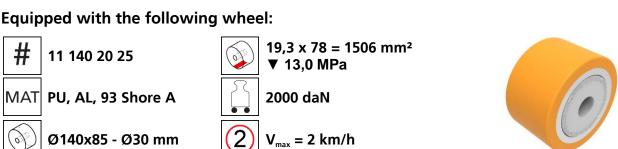

# **Specification:**

Container transport skates for the professional indoor transport of ISO containers on clean, smooth and level floors, inc. alignment bars, flat plate with ISO container cone or container twist lock system (TLS) and high-quality HTS 3-component polyurethane wheels, which are abrasion-resistant, cutresistant and non-marking and suitable for all smooth and level floors with slight unevenness. In combination with an ISOCON load moving system (DUO, S, ROTO) with the same installation height, these skates form a safe system with 4 load points for ISO containers. Please note the steering angle of max. 45°. When fully utilized steering angle of the skate system, no additional steering angle of the system must be made (see operating instructions).