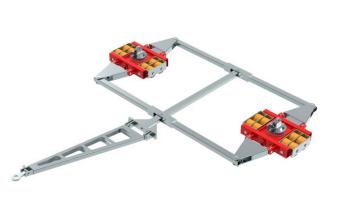

## Fact sheet **ECO-Skate** ICX32D TLS

Container Load moving system, steerable, 4-load points

## Specification:

Container transport skates for the professional indoor transport of ISO containers on clean, smooth and level floors, inc. alignment bars, flat plate with ISO container cone or container twist lock system (TLS) and high-quality HTS 3-component polyurethane wheels, which are abrasion-resistant, cut-resistant and non-marking and suitable for all smooth and level floors with slight unevenness. In combination with an ISOCON load moving system (DUO, S, ROTO) with the same installation height, these skates form a safe system with 4 load points for ISO containers. Please note the steering angle of max. 45 °. When fully utilized steering angle of the skate system, no additional steering angle of the system must be made (see operating instructions).