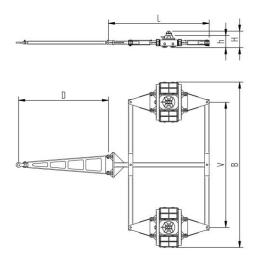

## Fact sheet **ECO-Skate** ICX32D TLS

Container Load moving system, steerable, 4-load points





## Specification:

Container transport skates for the professional indoor transport of ISO containers on clean, smooth and level floors, inc. alignment bars, flat plate with ISO container cone or container twist lock system (TLS) and high-quality HTS 3-component polyurethane wheels, which are abrasion-resistant, cut-resistant and non-marking and suitable for all smooth and level floors with slight unevenness. In combination with an ISOCON load moving system (DUO, S, ROTO) with the same installation height, these skates form a safe system with 4 load points for ISO containers. Please note the steering angle of max. 45 °. When fully utilized steering angle of the skate system, no additional steering angle of the system must be made (see operating instructions).

## Technical data of load m