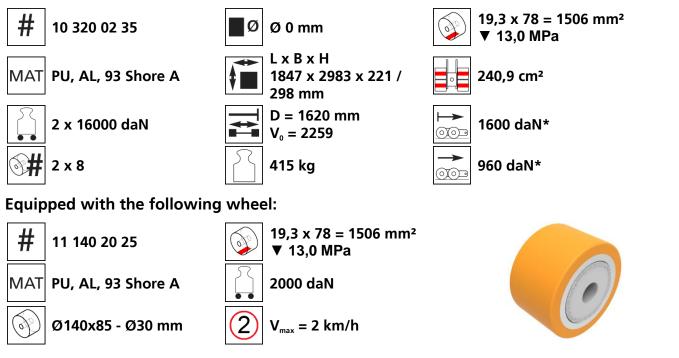

ion:

Container transport skates for the professional indoor transport of ISO containers on clean, smooth and level floors, inc. alignment bars, flat plate with ISO container cone or container twist lock system (TLS) and high-quality HTS 3-component polyurethane wheels, which are abrasion-resistant, cut-resistant and non-marking and suitable for all smooth and level floors with slight unevenness. In combination with an ISOCON load moving system (DUO, S, ROTO) with the same installation height, these skates form a safe system with 4 load points for ISO containers. Please note the steering angle of max. 45 °. When fully utilized steering angle of the skate system, no additional steering angle of the system must be made (see operating instructions).

## Technical data of load moving system:



## Please always observe the operating instructions, their safety instructions and local conditions!