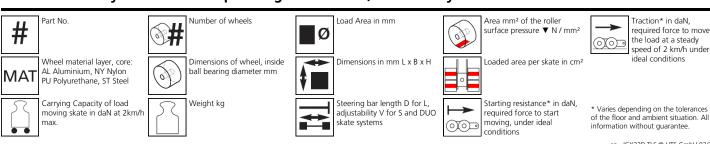

h and level floors, inc. alignment bars, flat plate with ISO container cone or container twist lock system (TLS) and high-quality HTS 3-component polyurethane wheels, which are abrasion-resistant, cut-resistant and non-marking and suitable for all smooth and level floors with slight unevenness. In combination with an ISOCON load moving system (DUO, S, ROTO) with the same installation height, these skates form a safe system with 4 load points for ISO containers. Please note the steering angle of max. 45 °. When fully utilized steering angle of the skate system, no additional steering angle of the system must be made (see operating instructions).

## Technical data of load moving system:



## Please always observe the operating instructions, their safety instructions and local conditions!