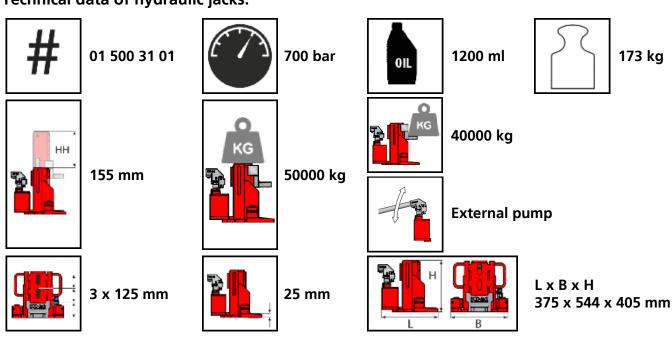

## Fact sheet **ECO-Jack** EJ500-3XR **XR-Series**





## **Specification:**

Heavy-duty hydraulic jacks of the ECO-Jack XR series do, compared with the ECO-Jack S-series, require an external 700 bar pump for operation. This facilitates and accelerates working in confined conditions and when using several jacks at the time. The compact design without a pump leads to a weight reduction of up to 30% and allows for easy handling for optimal use under extreme conditions. External pumps allow simultaneous operation on several ECO-Jack XR series machine jacks by one person. The ECO-Jack XR series has an integrated spring return system, which always returns the machine lifter automatically to the starting position.

## Technical data of hydraulic jacks:



## Please always observe the operating instructions, their safety instructions and local conditions!