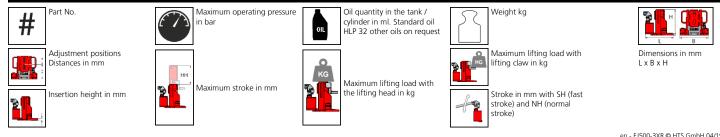

ecification:**

Heavy-duty hydraulic jacks of the ECO-Jack XR series do, compared with the ECO-Jack S-series, require an external 700 bar pump for operation. This facilitates and accelerates working in confined conditions and when using several jacks at the time. The compact design without a pump leads to a weight reduction of up to 30% and allows for easy handling for optimal use under extreme conditions. External pumps allow simultaneous operation on several ECO-Jack XR series machine jacks by one person. The ECO-Jack XR series has an integrated spring return system, which always returns the machine lifter automatically to the starting position.

## Technical data of hydraulic jacks:



## Please always observe the operating instructions, their safety instructions and local conditions!