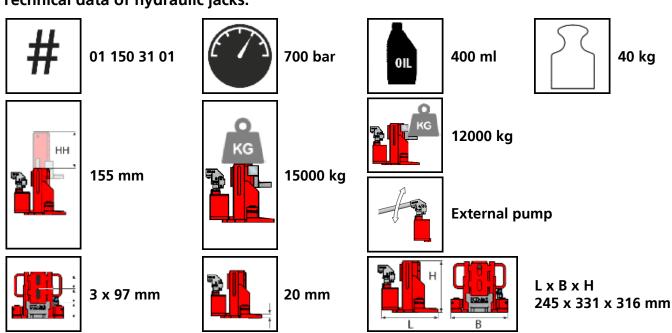

## Fact sheet **ECO-Jack** EJ150-3XR XR-Series





## **Specification:**

Heavy-duty hydraulic jacks of the ECO-Jack XR series do, compared with the ECO-Jack S-series, require an external 700 bar pump for operation. This facilitates and accelerates working in confined conditions and when using several jacks at the time. The compact design without a pump leads to a weight reduction of up to 30% and allows for easy handling for optimal use under extreme conditions. External pumps allow simultaneous operation on several ECO-Jack XR series machine jacks by one person. The ECO-Jack XR series has an integrated spring return system, which always returns the machine lifter automatically to the starting position.

## Technical data of hydraulic jacks:



## Please always observe the operating instructions, their safety instructions and local conditions!