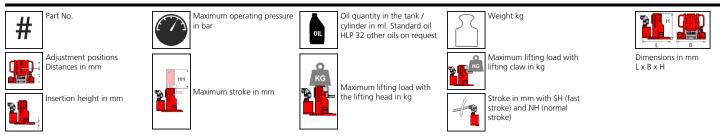

ecification:**

Heavy-duty hydraulic jacks of the ECO-Jack XR series do, compared with the ECO-Jack S-series, require an external 700 bar pump for operation. This facilitates and accelerates working in confined conditions and when using several jacks at the time. The compact design without a pump leads to a weight reduction of up to 30% and allows for easy handling for optimal use under extreme conditions. External pumps allow simultaneous operation on several ECO-Jack XR series machine jacks by one person. The ECO-Jack XR series has an integrated spring return system, which always returns the machine lifter automatically to the starting position.

## Technical data of hydraulic jacks:



## Please always observe the operating instructions, their safety instructions and local conditions!