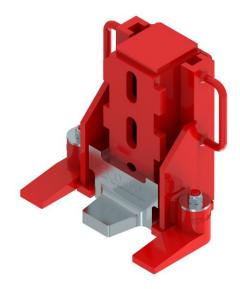

## Fact sheet **ECO-Jack** EJ150-3XR XR-Series

## **Specification:**

Heavy-duty hydraulic jacks of the ECO-Jack XR series do, compared with the ECO-Jack S-series, require an external 700 bar pump for operation. This facilitates and accelerates working in confined conditions and when using several jacks at the time. The compact design without a pump leads to a weight reduction of up to 30% and allows for easy handling for optimal use under extreme conditions. External pumps allow simultaneous operation on several ECO-Jack XR series machine jacks by one person. The ECO-Jack XR series has an integrated spring return system, which always returns the machine lifter automatically to the starting position.