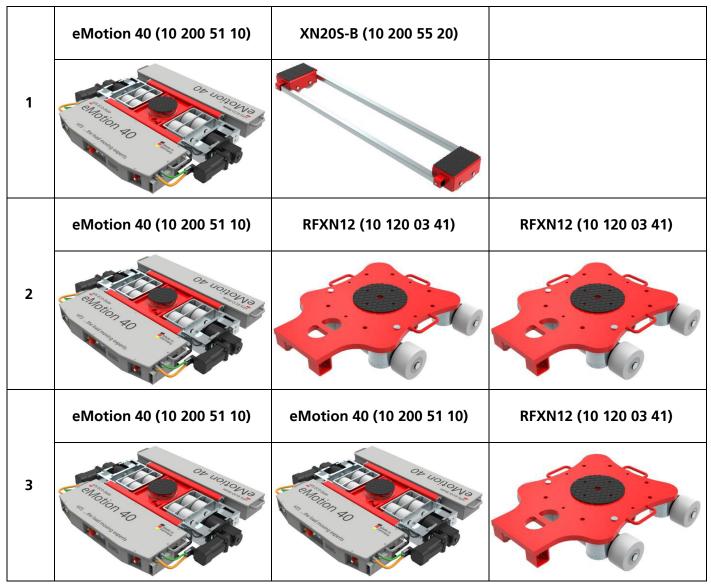

m, NY Nylon PU Polyurethane, ST Steel



capacity of the load moving skate in daN



Number of wheels



Dimensions of wheel, inside



ball bearing diameter mm





lØ

Dimensions in mm L x B x H

Turning circle D in mm



Area mm<sup>2</sup> of the rolle surface pressure ▼ N / mm<sup>2</sup>





Trafficable slope in% under naximum load



in daN with two additional support points



Capacity / charging time with 8A charging current. Fast charger on request



429 MHz: Japan / 447 MHz: Korea / others on request

# Fact sheet **ECO-Skate** eMotion 40



emotion, radiocontrolled, battery powered

#### Equipped with the following drive wheels:



93 000 11 00



93 Shore A





19,0 x 100 = 1900 mm<sup>2</sup> ▼ 10,5 MPa



Ø140x100 mm



38 cm<sup>2</sup>



#### **Combination options:**



## Please always observe the operating instructions, their safety instructions and local conditions!

Load Area in mm





Wheel material layer, core: AL Aluminium, NÝ Nylon PU Polyurethane, ST Steel



capacity of the load moving skate in daN



Weight kg





Dimensions in mm L x B x H



lØ



Turning circle D in mm



surface pressure ▼ N / mm²

Trafficable slope in% under

naximum load



in daN with two additional support points



Capacity / charging time with 8A charging current. Fast charger on request



429 MHz: Japan / 447 MHz: Korea / others on request