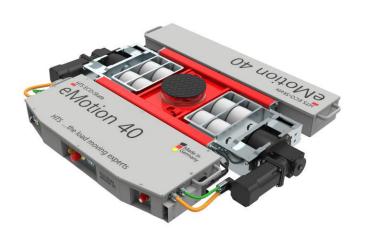

# Fact sheet **ECO-Skate** eMotion 40

emotion, radiocontrolled, battery powered

## **Specification:**

eMotion heavy duty transport load moving system, battery powered and remote controlled for the professional internal heavy goods transport on clean and even floors. All movements are proportional and precisely controlled via remote control with a single joystick, incl. LiFePo4 battery, battery charger, turntable with anti-slip rubber pad and radio remote control. Equipped with high-quality HTS nylon wheels (load wheels) and specially manufactured polyurethane traction wheels, which are abrasion-resistant, non-marking and cut-resistant as well as suitable for all smooth and level floors. In combination with an S skate or two ROTO skates (the load capacity of the undercarriage must correspond to the tractive force of the drive unit) with the same installation height it forms a safe overall system with 3 load points.