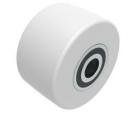

#### Equipped with the following drive wheels:

93 000 11 00

93 Shore A

19,0 x 100 = 1900 mm<sup>2</sup> ▼ 10,5 MPa

Ø140x100 mm

38 cm<sup>2</sup>