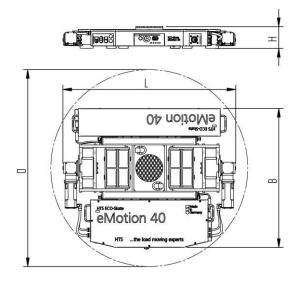

### Technical data of load moving system:

10 200 51 10

300 kg

 $V_{max} = 0.5 \text{ km/h}$ 

5 h / 8 h

Ø 220 mm

LxBxH 1399 x 1146 x 180 mm

D = 1600 mm

Number of wheels

Dimensions of wheel, inside

ball bearing diameter mm

lØ

Dimensions in mm L x B x H

Turning circle D in mm

Area mm<sup>2</sup> of the rolle surface pressure ▼ N / mm<sup>2</sup>

Trafficable slope in% under naximum load

Weight kg

Dimensions in mm L x B x H

lØ

Turning circle D in mm

surface pressure ▼ N / mm²

Trafficable slope in% under

naximum load

in daN with two additional support points