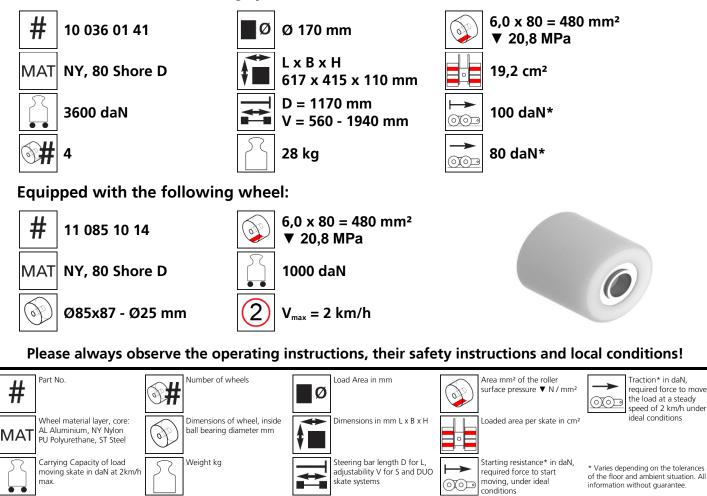

## Fact sheet **ECO-Skate** RN36LS

ROTO Load moving system, 360 ° rotatable, 3-/4- load points







## Specification:

Heavy-duty load moving system (360°) for the professional indoor heavy load transport on clean, smooth and level floors, incl. individually rotatable high-quality HTS Nylon wheels (abrasion-resistant, non-marking), anti slip rubber pad and attachment for alignment bars or pulling bars in various versions. In combination with a L-, S-, ROTO or DUO load moving system with the same installation height, these trolleys form a safe overall system with 3 load points (when secured also with 4-point support if the operating instructions are observed).

## Technical data of load moving system: