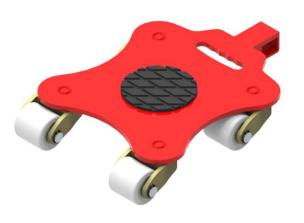

## Fact sheet **ECO-Skate** RN36LS

ROTO Load moving system, 360 ° rotatable, 3-/4- load points

## Specification:

Heavy-duty load moving system (360°) for the professional indoor heavy load transport on clean, smooth and level floors, incl. individually rotatable high-quality HTS Nylon wheels (abrasion-resistant, non-marking), anti slip rubber pad and attachment for alignment bars or pulling bars in various versions. In combination with a L-, S-, ROTO or DUO load moving system with the same installation height, these trolleys form a safe overall system with 3 load points (when secured also with 4-point support if the operating instructions are observed).