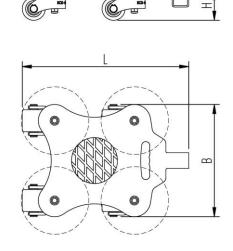

## Fact sheet **ECO-Skate** RN36LS

ROTO Load moving system, 360 ° rotatable, 3-/4- load points







## Specification:

Heavy-duty load moving system (360°) for the professional indoor heavy load transport on clean, smooth and level floors, incl. individually rotatable high-quality HTS Nylon wheels (abrasion-resistant, non-marking), anti slip rubber pad and attachment for alignment bars or pulling bars in various versions. In combination with a L-, S-, ROTO or DUO load moving system with the same installation height, these trolleys form a safe overall system with 3 load points (when secured also with 4-point support if the operating instructions are observed).

## Technical data of load moving system: