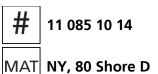

eet **ECO-Skate** RN36



ROTO Load moving system, 360 ° rotatable, 3-/4- load points





### **Specification:**

Heavy-duty load moving system for the professional indoor heavy load transport on clean, smooth and level floors. Designed as a rotating load moving system with anti slip rubber pads and high-quality HTS 3-component polyurethane wheels, which are abrasion-resistant, cut-resistant and non-marking and suitable for all smooth and level floors with slight unevenness. In combination with an S, DUO or other ROTO chassis with the same installation height it forms a secure overall system with 3 load points. (with secured load also with 4-point support if the operating instructions are observed).

#### Technical data of load moving system:







## Equipped with the following wheel:











# Please always observe the operating instructions, their safety instructions and local conditions!