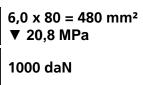

**ECO-Skate** RN36



ROTO Load moving system, 360 ° rotatable, 3-/4- load points





### **Specification:**

Heavy-duty load moving system for the professional indoor heavy load transport on clean, smooth and level floors. Designed as a rotating load moving system with anti slip rubber pads and high-quality HTS 3-component polyurethane wheels, which are abrasion-resistant, cut-resistant and non-marking and suitable for all smooth and level floors with slight unevenness. In combination with an S, DUO or other ROTO chassis with the same installation height it forms a secure overall system with 3 load points. (with secured load also with 4-point support if the operating instructions are observed).

#### Technical data of load moving system:







## Equipped with the following wheel:











# Please always observe the operating instructions, their safety instructions and local conditions!