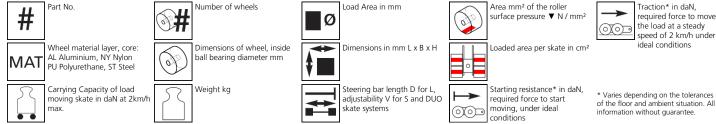

**

Heavy-duty load moving system for the professional indoor heavy load transport on clean, smooth and level floors. Designed as a rotating load moving system with anti slip rubber pads and high-quality HTS 3-component polyurethane wheels, which are abrasion-resistant, cut-resistant and non-marking and suitable for all smooth and level floors with slight unevenness. In combination with an S, DUO or other ROTO chassis with the same installation height it forms a secure overall system with 3 load points. (with secured load also with 4-point support if the operating instructions are observed).

#### Technical data of load moving system:







## Equipped with the following wheel:











# Please always observe the operating instructions, their safety instructions and local conditions!