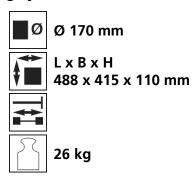

# Fact sheet **ECO-Skate** RN36



ROTO Load moving system, 360 ° rotatable, 3-/4- load points





### **Specification:**

Heavy-duty load moving system for the professional indoor heavy load transport on clean, smooth and level floors. Designed as a rotating load moving system with anti slip rubber pads and high-quality HTS 3-component polyurethane wheels, which are abrasion-resistant, cut-resistant and non-marking and suitable for all smooth and level floors with slight unevenness. In combination with an S, DUO or other ROTO chassis with the same installation height it forms a secure overall system with 3 load points. (with secured load also with 4-point support if the operating instructions are observed).

#### Technical data of load moving system:







## Equipped with the following wheel:











# Please always observe the operating instructions, their safety instructions and local conditions!