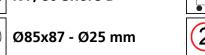

t **ECO-Skate** RN36



ROTO Load moving system, 360 ° rotatable, 3-/4- load points





### **Specification:**

Heavy-duty load moving system for the professional indoor heavy load transport on clean, smooth and level floors. Designed as a rotating load moving system with anti slip rubber pads and high-quality HTS 3-component polyurethane wheels, which are abrasion-resistant, cut-resistant and non-marking and suitable for all smooth and level floors with slight unevenness. In combination with an S, DUO or other ROTO chassis with the same installation height it forms a secure overall system with 3 load points. (with secured load also with 4-point support if the operating instructions are observed).

#### Technical data of load moving system:







## Equipped with the following wheel:











# Please always observe the operating instructions, their safety instructions and local conditions!