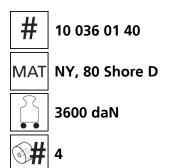

#### Technical data of load moving system:

## Equipped with the following wheel: