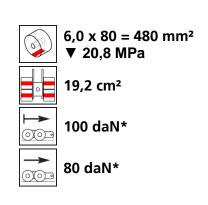

# Fact sheet **ECO-Skate** RN36



ROTO Load moving system, 360 ° rotatable, 3-/4- load points





### **Specification:**

Heavy-duty load moving system for the professional indoor heavy load transport on clean, smooth and level floors. Designed as a rotating load moving system with anti slip rubber pads and high-quality HTS 3-component polyurethane wheels, which are abrasion-resistant, cut-resistant and non-marking and suitable for all smooth and level floors with slight unevenness. In combination with an S, DUO or other ROTO chassis with the same installation height it forms a secure overall system with 3 load points. (with secured load also with 4-point support if the operating instructions are observed).

#### Technical data of load moving system:







## Equipped with the following wheel:











# Please always observe the operating instructions, their safety instructions and local conditions!