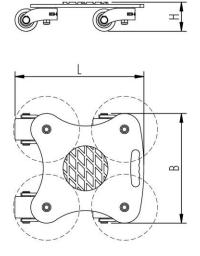

# Fact sheet **ECO-Skate** RN36



ROTO Load moving system, 360 ° rotatable, 3-/4- load points





### **Specification:**

Heavy-duty load moving system for the professional indoor heavy load transport on clean, smooth and level floors. Designed as a rotating load moving system with anti slip rubber pads and high-quality HTS 3-component polyurethane wheels, which are abrasion-resistant, cut-resistant and non-marking and suitable for all smooth and level floors with slight unevenness. In combination with an S, DUO or other ROTO chassis with the same installation height it forms a secure overall system with 3 load points. (with secured load also with 4-point support if the operating instructions are observed).

#### Technical data of load moving system:







## Equipped with the following wheel:











# Please always observe the operating instructions, their safety instructions a