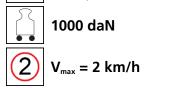

ECO-Skate** RN36



ROTO Load moving system, 360 ° rotatable, 3-/4- load points





### **Specification:**

Heavy-duty load moving system for the professional indoor heavy load transport on clean, smooth and level floors. Designed as a rotating load moving system with anti slip rubber pads and high-quality HTS 3-component polyurethane wheels, which are abrasion-resistant, cut-resistant and non-marking and suitable for all smooth and level floors with slight unevenness. In combination with an S, DUO or other ROTO chassis with the same installation height it forms a secure overall system with 3 load points. (with secured load also with 4-point support if the operating instructions are observed).

#### Technical data of load moving system:







## Equipped with the following wheel:











# Please always observe the operating instructions, their safety instructions and local conditions!