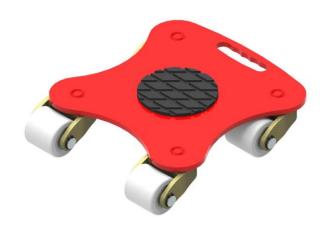

# Fact sheet **ECO-Skate** RN36

ROTO Load moving system, 360 ° rotatable, 3-/4- load points

### **Specification:**

Heavy-duty load moving system for the professional indoor heavy load transport on clean, smooth and level floors. Designed as a rotating load moving system with anti slip rubber pads and high-quality HTS 3-component polyurethane wheels, which are abrasion-resistant, cut-resistant and non-marking and suitable for all smooth and level floors with slight unevenness. In combination with an S, DUO or other ROTO chassis with the same installation height it forms a secure overall system with 3 load points. (with secured load also with 4-point support if the operating instructions are observed).