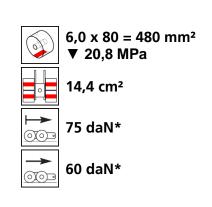

#### Equipped with the following wheel:

Ø85x87 - Ø25 mm

6,0 x 80 = 480 mm² ▼ 20,8 MPa

1000 daN

 $|V_{\text{max}}| = 2 \text{ km/h}$ 