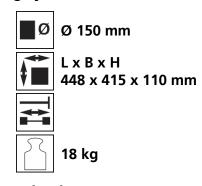

#### Technical data of load moving system:

#### Equipped with the following wheel:

Ø85x87 - Ø25 mm

6,0 x 80 = 480 mm² ▼ 20,8 MPa

1000 daN

 $|V_{\text{max}}| = 2 \text{ km/h}$ 