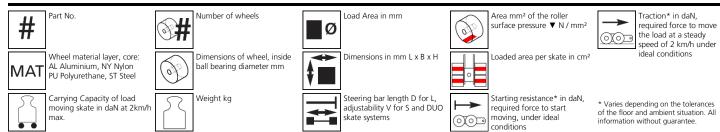

#### Technical data of load moving system:

#### Equipped with the following wheel:

Ø85x87 - Ø25 mm

6,0 x 80 = 480 mm² ▼ 20,8 MPa

1000 daN

 $|V_{\text{max}}| = 2 \text{ km/h}$ 