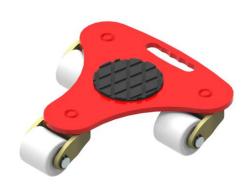

# Fact sheet **ECO-Skate** RN27

ROTO Load moving system, 360 ° rotatable, 3-/4- load points

## **Specification:**

Heavy-duty load moving system for the professional indoor heavy load transport on clean, smooth and level floors. Designed as a rotating load moving system with anti slip rubber pads and high-quality HTS 3-component polyurethane wheels, which are abrasion-resistant, cut-resistant and non-marking and suitable for all smooth and level floors with slight unevenness. In combination with an S, DUO or other ROTO chassis with the same installation height it forms a secure overall system with 3 load points. (with secured load also with 4-point support if the operating instructions are observed).