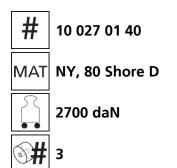

#### Technical data of load moving system:

#### Equipped with the following wheel:

Ø85x87 - Ø25 mm

6,0 x 80 = 480 mm² ▼ 20,8 MPa

1000 daN

 $|V_{\text{max}}| = 2 \text{ km/h}$ 