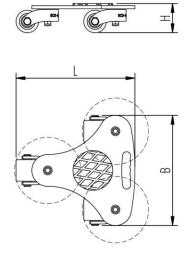

# Fact sheet **ECO-Skate** RN27



ROTO Load moving system, 360 ° rotatable, 3-/4- load points





## **Specification:**

Heavy-duty load moving system for the professional indoor heavy load transport on clean, smooth and level floors. Designed as a rotating load moving system with anti slip rubber pads and high-quality HTS 3-component polyurethane wheels, which are abrasion-resistant, cut-resistant and non-marking and suitable for all smooth and level floors with slight unevenness. In combination with an S, DUO or other ROTO chassis with the same installation height it forms a secure overall system with 3 load points. (with secured load also with 4-point support if the operating instructions are observed).

#### Technical data of load moving system:







#### Equipped with the following wheel:



Ø85x87 - Ø25 mm



6,0 x 80 = 480 mm² ▼ 20,8 MPa

1000 daN

 $|V_{\text{max}}| = 2 \te