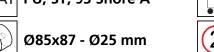

sheet **ECO-Skate** R40



ROTO Load moving system, 360 ° rotatable, 3-/4- load points





# **Specification:**

Heavy-duty load moving system for the professional indoor heavy load transport on clean, smooth and level floors. Designed as a rotating load moving system with anti slip rubber pads and high-quality HTS 3-component polyurethane wheels, which are abrasion-resistant, cut-resistant and non-marking and suitable for all smooth and level floors with slight unevenness. In combination with an S, DUO or other ROTO chassis with the same installation height it forms a secure overall system with 3 load points. (with secured load also with 4-point support if the operating instructions are observed).

#### Technical data of load moving system:





## Equipped with the following wheel:











### Please always observe the operating instructions, their safety instructions and local conditions!