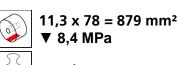

heet **ECO-Skate** R40



ROTO Load moving system, 360 ° rotatable, 3-/4- load points





# **Specification:**

Heavy-duty load moving system for the professional indoor heavy load transport on clean, smooth and level floors. Designed as a rotating load moving system with anti slip rubber pads and high-quality HTS 3-component polyurethane wheels, which are abrasion-resistant, cut-resistant and non-marking and suitable for all smooth and level floors with slight unevenness. In combination with an S, DUO or other ROTO chassis with the same installation height it forms a secure overall system with 3 load points. (with secured load also with 4-point support if the operating instructions are observed).

#### Technical data of load moving system:





## Equipped with the following wheel:











### Please always observe the operating instructions, their safety instructions and local conditions!