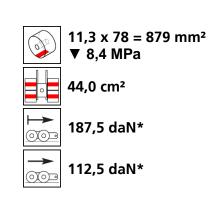

# Fact sheet **ECO-Skate** R40



ROTO Load moving system, 360 ° rotatable, 3-/4- load points





# **Specification:**

Heavy-duty load moving system for the professional indoor heavy load transport on clean, smooth and level floors. Designed as a rotating load moving system with anti slip rubber pads and high-quality HTS 3-component polyurethane wheels, which are abrasion-resistant, cut-resistant and non-marking and suitable for all smooth and level floors with slight unevenness. In combination with an S, DUO or other ROTO chassis with the same installation height it forms a secure overall system with 3 load points. (with secured load also with 4-point support if the operating instructions are observed).

#### Technical data of load moving system:





## Equipped with the following wheel:











### Please always observe the operating instructions, their safety instructions and local conditions!