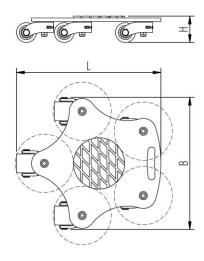

# Fact sheet **ECO-Skate** R40



ROTO Load moving system, 360 ° rotatable, 3-/4- load points





# **Specification:**

Heavy-duty load moving system for the professional indoor heavy load transport on clean, smooth and level floors. Designed as a rotating load moving system with anti slip rubber pads and high-quality HTS 3-component polyurethane wheels, which are abrasion-resistant, cut-resistant and non-marking and suitable for all smooth and level floors with slight unevenness. In combination with an S, DUO or other ROTO chassis with the same installation height it forms a secure overall system with 3 load points. (with secured load also with 4-point support if the operating instructions are observed).

#### Technical data of load moving system:





## Equipped with the following wheel:











### Please always observe the operating instructions, their safety instructions and