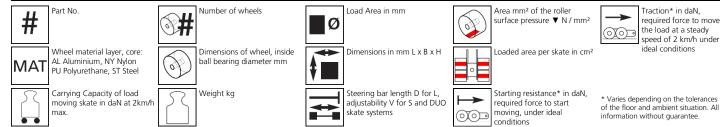

**

Heavy-duty load moving system for the professional indoor heavy load transport on clean, smooth and level floors. Designed as a rotating load moving system with anti slip rubber pads and high-quality HTS 3-component polyurethane wheels, which are abrasion-resistant, cut-resistant and non-marking and suitable for all smooth and level floors with slight unevenness. In combination with an S, DUO or other ROTO chassis with the same installation height it forms a secure overall system with 3 load points. (with secured load also with 4-point support if the operating instructions are observed).

#### Technical data of load moving system:





## Equipped with the following wheel:











### Please always observe the operating instructions, their safety instructions and local conditions!