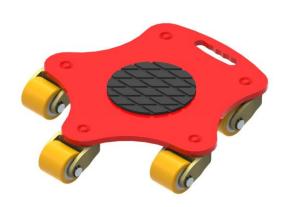

# Fact sheet **ECO-Skate** R40

ROTO Load moving system, 360 ° rotatable, 3-/4- load points

# **Specification:**

Heavy-duty load moving system for the professional indoor heavy load transport on clean, smooth and level floors. Designed as a rotating load moving system with anti slip rubber pads and high-quality HTS 3-component polyurethane wheels, which are abrasion-resistant, cut-resistant and non-marking and suitable for all smooth and level floors with slight unevenness. In combination with an S, DUO or other ROTO chassis with the same installation height it forms a secure overall system with 3 load points. (with secured load also with 4-point support if the operating instructions are observed).