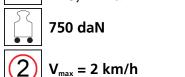

et **ECO-Skate** R40



ROTO Load moving system, 360 ° rotatable, 3-/4- load points





# **Specification:**

Heavy-duty load moving system for the professional indoor heavy load transport on clean, smooth and level floors. Designed as a rotating load moving system with anti slip rubber pads and high-quality HTS 3-component polyurethane wheels, which are abrasion-resistant, cut-resistant and non-marking and suitable for all smooth and level floors with slight unevenness. In combination with an S, DUO or other ROTO chassis with the same installation height it forms a secure overall system with 3 load points. (with secured load also with 4-point support if the operating instructions are observed).

#### Technical data of load moving system:





## Equipped with the following wheel:











### Please always observe the operating instructions, their safety instructions and local conditions!