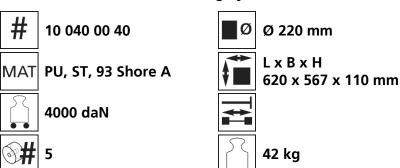

# Fact sheet **ECO-Skate** R40



ROTO Load moving system, 360 ° rotatable, 3-/4- load points





# **Specification:**

Heavy-duty load moving system for the professional indoor heavy load transport on clean, smooth and level floors. Designed as a rotating load moving system with anti slip rubber pads and high-quality HTS 3-component polyurethane wheels, which are abrasion-resistant, cut-resistant and non-marking and suitable for all smooth and level floors with slight unevenness. In combination with an S, DUO or other ROTO chassis with the same installation height it forms a secure overall system with 3 load points. (with secured load also with 4-point support if the operating instructions are observed).

#### Technical data of load moving system:





## Equipped with the following wheel:











### Please always observe the operating instructions, their safety instructions and local conditions!