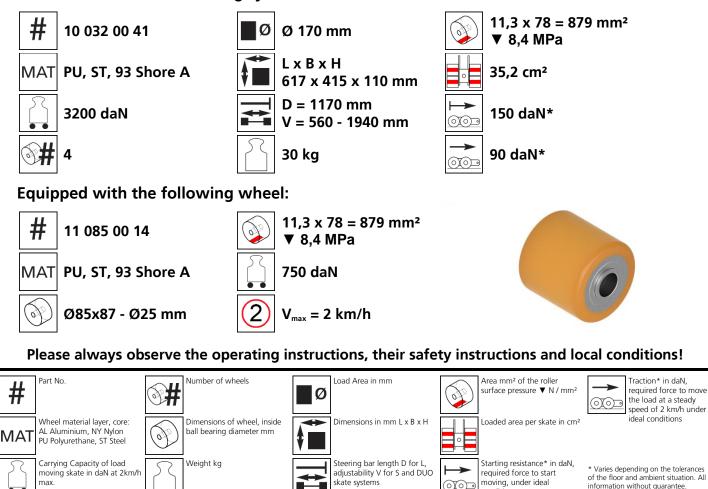

## Fact sheet **ECO-Skate** R32LS

ROTO Load moving system, 360 ° rotatable, 3-/4- load points







## Specification:

Heavy-duty load moving system (360°) for the professional indoor heavy load transport on clean, smooth and level floors, incl. individually rotatable high-quality HTS 3-component polyurethane wheels (abrasion-resistant, non-marking and cut-resistant), anti slip rubber pad and attachment for alignment bars or pulling bars in various versions. In combination with a L-, S-, ROTO or DUO load moving system with the same installation height, these trolleys form a safe overall system with 3 load points (with secured load also with 4-point support if the operating instructions are observed).

## Technical data of load moving system:



conditions