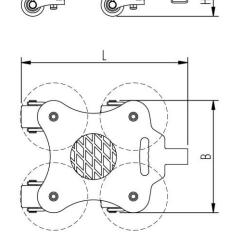

## Fact sheet **ECO-Skate** R32LS

ROTO Load moving system, 360 ° rotatable, 3-/4- load points







## Specification:

Heavy-duty load moving system (360°) for the professional indoor heavy load transport on clean, smooth and level floors, incl. individually rotatable high-quality HTS 3-component polyurethane wheels (abrasion-resistant, non-marking and cut-resistant), anti slip rubber pad and attachment for alignment bars or pulling bars in various versions. In combination with a L-, S-, ROTO or DUO load moving system with the same installation height, these trolleys form a safe overall system with 3 load points (with secured load also with 4-point support if the operating instructions are observed).

## Technical data of load moving system:



conditions