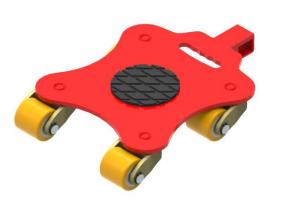

## Fact sheet **ECO-Skate** R32LS

ROTO Load moving system, 360 ° rotatable, 3-/4- load points

## Specification:

Heavy-duty load moving system (360°) for the professional indoor heavy load transport on clean, smooth and level floors, incl. individually rotatable high-quality HTS 3-component polyurethane wheels (abrasion-resistant, non-marking and cut-resistant), anti slip rubber pad and attachment for alignment bars or pulling bars in various versions. In combination with a L-, S-, ROTO or DUO load moving system with the same installation height, these trolleys form a safe overall system with 3 load points (with secured load also with 4-point support if the operating instructions are observed).