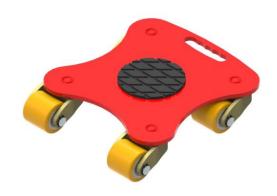

# Fact sheet **ECO-Skate** R32

ROTO Load moving system, 360 ° rotatable, 3-/4- load points

Area mm<sup>2</sup> of the roller

## **Specification:**

Heavy-duty load moving system for the professional indoor heavy load transport on clean, smooth and level floors. Designed as a rotating load moving system with anti-slip rubber pads and highquality HTS 3-component polyurethane wheels, which are abrasion-resistant, cut-resistant and nonmarking and suitable for all smooth and level floors with slight unevenness. In combination with an S, DUO or other ROTO chassis with the same installation height it forms a secure overall system with 3 load points. (with secured load also with 4-point support if the operating instructions are observed).