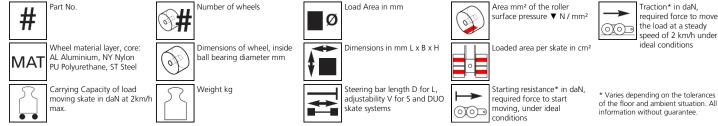

### Technical data of load moving system:

#### Equipped with the following wheel: