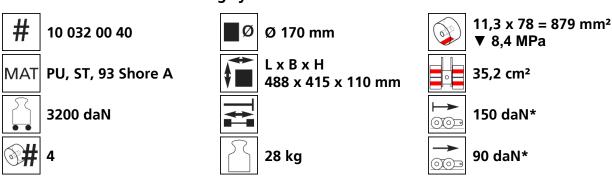

# Fact sheet **ECO-Skate** R32



ROTO Load moving system, 360 ° rotatable, 3-/4- load points





Area mm<sup>2</sup> of the roller

## **Specification:**

Heavy-duty load moving system for the professional indoor heavy load transport on clean, smooth and level floors. Designed as a rotating load moving system with anti-slip rubber pads and highquality HTS 3-component polyurethane wheels, which are abrasion-resistant, cut-resistant and nonmarking and suitable for all smooth and level floors with slight unevenness. In combination with an S, DUO or other ROTO chassis with the same installation height it forms a secure overall system with 3 load points. (with secured load also with 4-point support if the operating instructions are observed).

### Technical data of load moving system:



#### Equipped with the following wheel:



#### Please always observe the operating instructions, their safety instructions and local conditions!