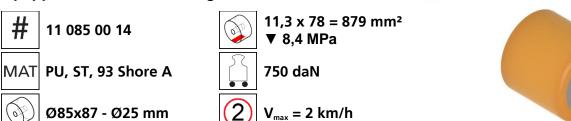

O Load moving system, 360 ° rotatable, 3-/4- load points





Area mm<sup>2</sup> of the roller

## **Specification:**

Heavy-duty load moving system for the professional indoor heavy load transport on clean, smooth and level floors. Designed as a rotating load moving system with anti-slip rubber pads and highquality HTS 3-component polyurethane wheels, which are abrasion-resistant, cut-resistant and nonmarking and suitable for all smooth and level floors with slight unevenness. In combination with an S, DUO or other ROTO chassis with the same installation height it forms a secure overall system with 3 load points. (with secured load also with 4-point support if the operating instructions are observed).

### Technical data of load moving system:



#### Equipped with the following wheel:



#### Please always observe the operating instructions, their safety instructions and local conditions!