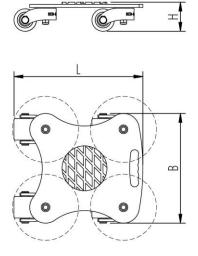

# Fact sheet **ECO-Skate** R32



ROTO Load moving system, 360 ° rotatable, 3-/4- load points





Area mm<sup>2</sup> of the roller

## **Specification:**

Heavy-duty load moving system for the professional indoor heavy load transport on clean, smooth and level floors. Designed as a rotating load moving system with anti-slip rubber pads and highquality HTS 3-component polyurethane wheels, which are abrasion-resistant, cut-resistant and nonmarking and suitable for all smooth and level floors with slight unevenness. In combination with an S, DUO or other ROTO chassis with the same installation height it forms a secure overall system with 3 load points. (with secured load also with 4-point support if the operating instructions are observed).

### Technical data of load moving system:



#### Equipped with the following wheel:



#### Please always observe the operating instructions, the