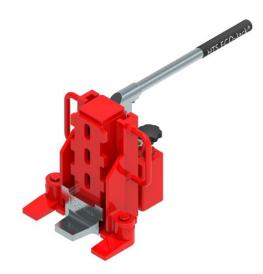

## **Specification:**

ECO-Jack heavy duty hydraulic jacks are available in five different series with payloads up to 25 tons. The adjustability of the lifting claw on all ECO-Jack is patented easy: Lift the claw with just one hand, take it horizontally out of the groove plate and insert it in a new position - done. Easy to use with a low risk of injury. The integrated pump requires no additional equipment. From the EJ100-3S, external manual or electric pumps can also be connected. For all areas of application in which the standard range is insufficient, we design special solutions that are individually tailored to the customer needs.