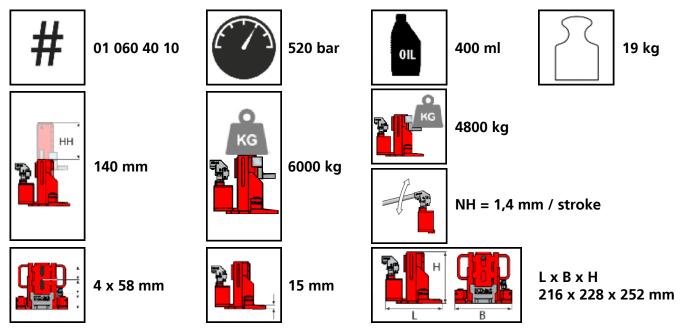

## Technical data of hydraulic jacks:

Please always observe the operating instructions, their safety instructions and local conditions!

| imum stroke in mm |  |
|-------------------|--|
|                   |  |
|                   |  |

the lifting head in kg

Weight kg

Dimensions in mm LxBxH