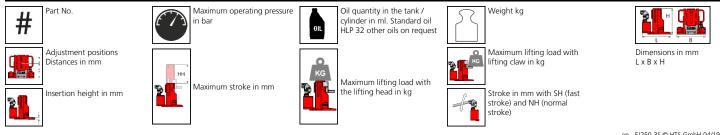

-Series





## **Specification:**

ECO-Jack heavy duty hydraulic jacks are available in five different series with payloads up to 25 tons. The adjustability of the lifting claw on all ECO-Jack is patented easy: Lift the claw with just one hand, take it horizontally out of the groove plate and insert it in a new position - done. Easy to use with a low risk of injury. The integrated pump requires no additional equipment. From the EJ100-3S, external manual or electric pumps can also be connected. For all areas of application in which the standard range is insufficient, we design special solutions that are individually tailored to the customer needs.

## Technical data of hydraulic jacks:



## Please always observe the operating instructions, their safety instructions and local conditions!