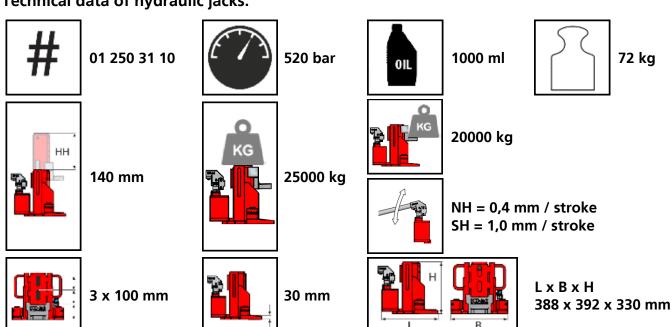

## Fact sheet **ECO-Jack** EJ250-3S

S-Series





## **Specification:**

ECO-Jack heavy duty hydraulic jacks are available in five different series with payloads up to 25 tons. The adjustability of the lifting claw on all ECO-Jack is patented easy: Lift the claw with just one hand, take it horizontally out of the groove plate and insert it in a new position - done. Easy to use with a low risk of injury. The integrated pump requires no additional equipment. From the EJ100-3S, external manual or electric pumps can also be connected. For all areas of application in which the standard range is insufficient, we design special solutions that are individually tailored to the customer needs.

## Technical data of hydraulic jacks:



## Please always observe the operating instructions, their safety instructions and local conditions!