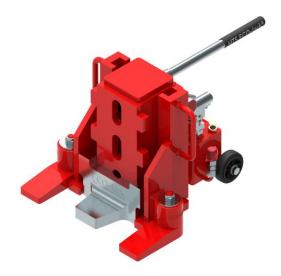

## Fact sheet **ECO-Jack** EJ250-3S

S-Series

## **Specification:**

ECO-Jack heavy duty hydraulic jacks are available in five different series with payloads up to 25 tons. The adjustability of the lifting claw on all ECO-Jack is patented easy: Lift the claw with just one hand, take it horizontally out of the groove plate and insert it in a new position - done. Easy to use with a low risk of injury. The integrated pump requires no additional equipment. From the EJ100-3S, external manual or electric pumps can also be connected. For all areas of application in which the standard range is insufficient, we design special solutions that are individually tailored to the customer needs.