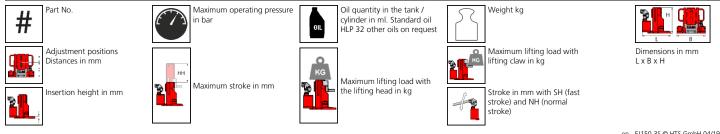

-Series





## **Specification:**

ECO-Jack heavy duty hydraulic jacks are available in five different series with payloads up to 25 tons. The adjustability of the lifting claw on all ECO-Jack is patented easy: Lift the claw with just one hand, take it horizontally out of the groove plate and insert it in a new position - done. Easy to use with a low risk of injury. The integrated pump requires no additional equipment. From the EJ100-3S, external manual or electric pumps can also be connected. For all areas of application in which the standard range is insufficient, we design special solutions that are individually tailored to the customer needs.

## Technical data of hydraulic jacks:



## Please always observe the operating instructions, their safety instructions and local conditions!