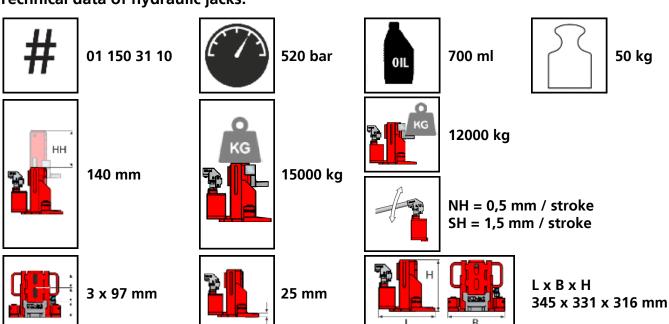

## Fact sheet **ECO-Jack** EJ150-3S

S-Series





## **Specification:**

ECO-Jack heavy duty hydraulic jacks are available in five different series with payloads up to 25 tons. The adjustability of the lifting claw on all ECO-Jack is patented easy: Lift the claw with just one hand, take it horizontally out of the groove plate and insert it in a new position - done. Easy to use with a low risk of injury. The integrated pump requires no additional equipment. From the EJ100-3S, external manual or electric pumps can also be connected. For all areas of application in which the standard range is insufficient, we design special solutions that are individually tailored to the customer needs.

## Technical data of hydraulic jacks:



## Please always observe the operating instructions, their safety instructions and local conditions!