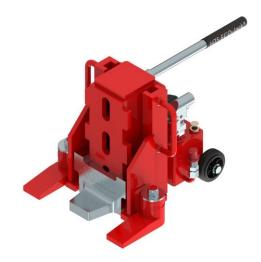

## Fact sheet **ECO-Jack** EJ150-3S

S-Series

## **Specification:**

ECO-Jack heavy duty hydraulic jacks are available in five different series with payloads up to 25 tons. The adjustability of the lifting claw on all ECO-Jack is patented easy: Lift the claw with just one hand, take it horizontally out of the groove plate and insert it in a new position - done. Easy to use with a low risk of injury. The integrated pump requires no additional equipment. From the EJ100-3S, external manual or electric pumps can also be connected. For all areas of application in which the standard range is insufficient, we design special solutions that are individually tailored to the customer needs.